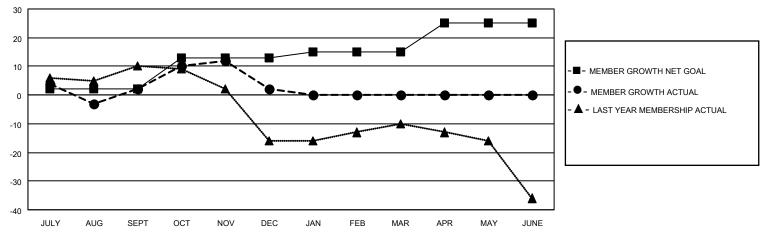

#### GOALS AND ACTUAL MEMBERS CUMULATIVE

| DROPPED CLUBS: 0 |    | 13 CLUBS OF 37 ADDED 1 OR MORE<br>NEW MEMBERS | GENDER DISTRIBUTION           MALE         670 (71.73%)           FEMALE         264 (28.27%) |                 |     |
|------------------|----|-----------------------------------------------|-----------------------------------------------------------------------------------------------|-----------------|-----|
| DROPPED MEMBERS  |    |                                               | PEWALE                                                                                        | 264 (28.27%)    |     |
| DECEASED         | 10 | CLICK HERE FOR CUMULATIVE                     | TOTAL FAMILY UNIT MEMBERS                                                                     |                 | 163 |
| CLUB CANCELLED   | 0  | MEMBERSHIP DATA                               |                                                                                               | 0.544/410.444.5 | 96  |
| OTHER            | 22 |                                               | FAMILY MEMBERS PAYING HALF DUES                                                               |                 | 86  |
| TOTAL            | 32 |                                               |                                                                                               |                 |     |